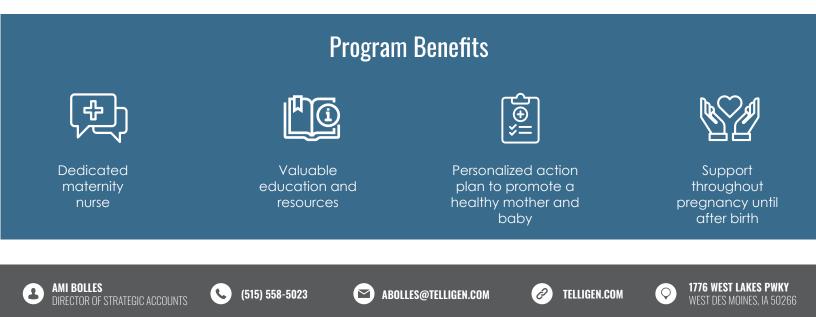

Every pregnancy is unique, and Telligen offers personalized support for each member from the beginning of pregnancy until after the birth of their baby. Our maternity nurses work with you one-on-one to help reduce the chances of early delivery and low-birth-weight babies.

Participation in a maternity program is proven to shorten inpatient stays, reduce the number of preterm births and low birth weights, and reduce NICU admissions. The added support can make a big difference in helping parents-to-be feel prepared and confident as they approach parenthood.